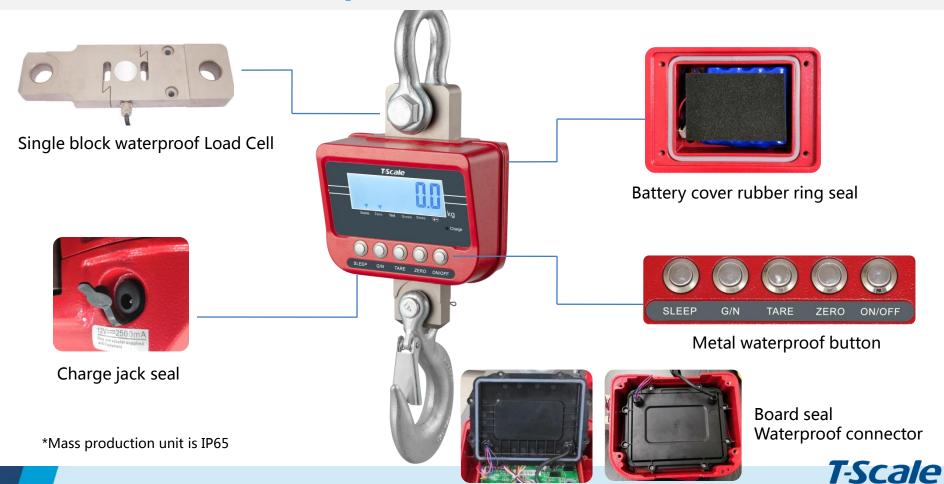

# **Compact Design**

- > Aluminum Die-Cast Housing
- > Single block Alloy Steel Load Cell

#### Power Source

- Rechargeable Li-Battery
- Easily Access
- > 7.4V/5200mAh Battery Provide 72 hours continuous use without Backlight
- Reliable Use With 100/240VAC 50/60Hz Adaptor

# **Waterproof Structure(IP67)**

# **Large Display**

**+-**

#### **Features and Function**

- > Zero, Tare, G/N and Sleep Functions
- Mechanical keys for long last and easy operations
- > Remote controller for operations

# **Shackle & Hook**

> Strong Alloy Steel Shackle & Hook with the saftey lock