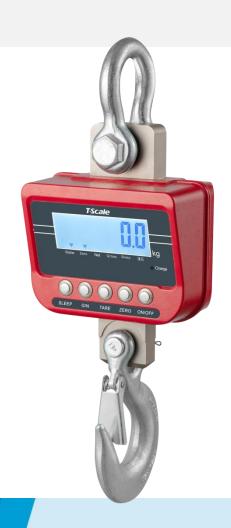

#### **TN-M** Model

- > Large LCD Display
- > Mechanical keys
- > Rechargeable Li- Battery
- > Division 3,000e
- > 600kg to 12Ton
- > Aluminum Die-Cast Housing

Long Lasting Battery Large Display

Interface Configuration

Compact Design

# **Compact Design**

- > Aluminum Die-Cast Housing
- > Single block Alloy Steel Load Cell

# **Large Display**

**+-**

# **Shackle & Hook**

> Strong Alloy Steel Shackle & Hook with the saftey lock