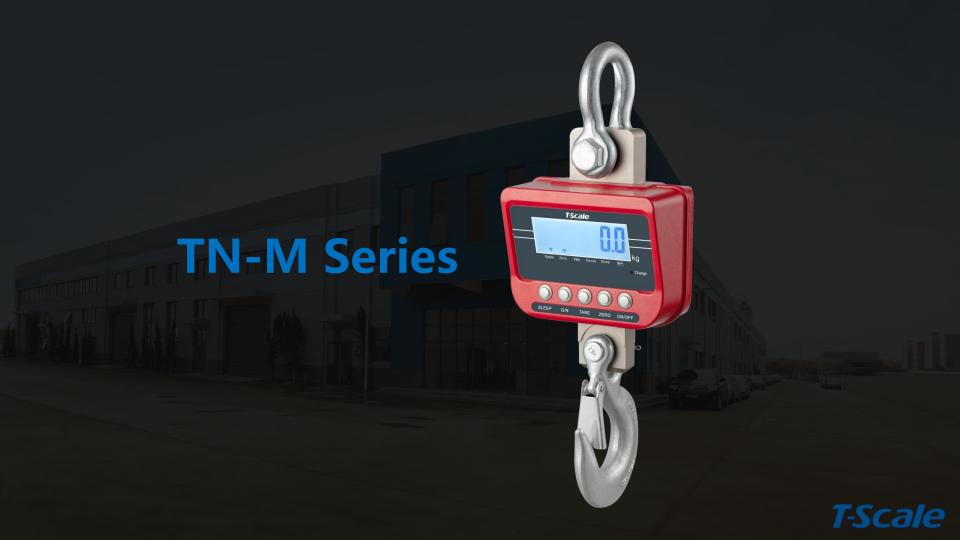

# **TN-M Crane Scales**

#### **TN-M** Model

- > Large LCD Display
- > Mechanical keys
- > Rechargeable Li- Battery
- > Division 3,000e
- > 600kg to 12Ton
- > Aluminum Die-Cast Housing

Long Lasting Battery Large Display

Interface Configuration