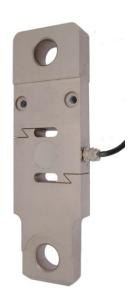

# **Compact Design**

- > Aluminum Die-Cast Housing
- > Single block Alloy Steel Load Cell

# **Shackle & Hook**

> Strong Alloy Steel Shackle & Hook with the saftey lock