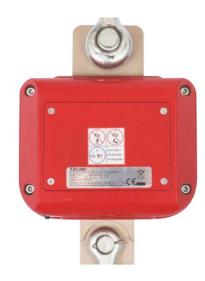

#### **TN-M** Model

- > Large LCD Display
- > Mechanical keys
- > Rechargeable Li- Battery
- > Division 3,000e
- > 600kg to 12Ton
- > Aluminum Die-Cast Housing

Long Lasting Battery Large Display

Interface Configuration

Compact Design

# **Compact Design**

- > Aluminum Die-Cast Housing
- > Single block Alloy Steel Load Cell