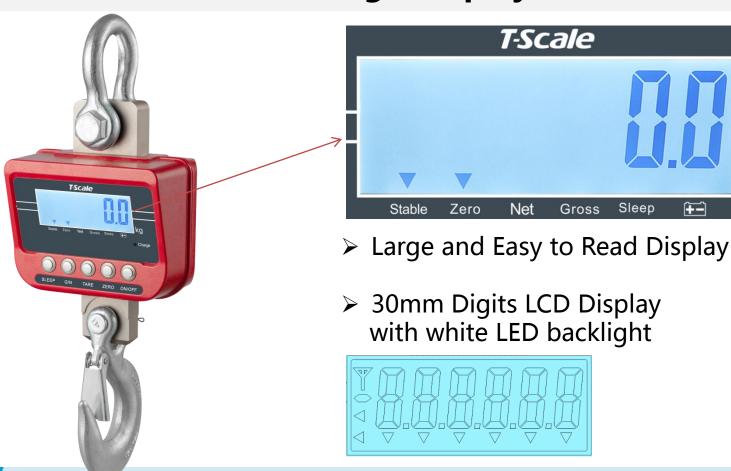

#### **TN-M** Model

- > Large LCD Display
- > Mechanical keys
- > Rechargeable Li- Battery
- > Division 3,000e
- > 600kg to 12Ton
- > Aluminum Die-Cast Housing

Long Lasting Battery Large Display

Interface Configuration

# **Large Display**

**+-**

#### **TN-M Crane Scale**

| Model            |       | TN-M                                            |        |        |         |         |  |
|------------------|-------|-------------------------------------------------|--------|--------|---------|---------|--|
| Display          |       | 30mm Digit LCD Display with white LED backlight |        |        |         |         |  |
| Capacity         |       | 600Kg                                           | 1.5T   | 3T     | 6T      | 12T     |  |
| Divisions        |       | 3,000e                                          |        |        |         |         |  |
| Readability(kg)  |       | 0.2                                             | 0.5    | 1      | 2       | 5       |  |
| Units of Measure |       | kg                                              |        |        |         |         |  |
| Keys             |       | 5 Mechanical Keys                               |        |        |         |         |  |
| Housing          |       | Aluminum Die Casting                            |        |        |         |         |  |
| Operation Temp   |       | -10°C/40°C                                      |        |        |         |         |  |
| Power            |       | Input AC 100-240V,Output DC12V/2500mA;          |        |        |         |         |  |
|                  |       | 7.4Vx5200mAh Li- Battery                        |        |        |         |         |  |
| Weight           | Net   | 8.52Kg                                          | 8.52kg | 9.88kg | 17.04kg | 20.01kg |  |
|                  | Gross | 10kg                                            | 10kg   | 11.5kg | 18.5kg  | 21.5kg  |  |
| Interface        |       | Optional Bluetooth or WIFI                      |        |        |         |         |  |