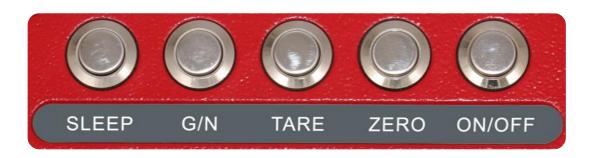

#### **Features and Function**

- > Zero, Tare, G/N and Sleep Functions
- Mechanical keys for long last and easy operations
- > Remote controller for operations