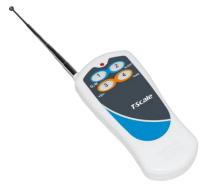

#### **Features and Function**

- > Zero, Tare, G/N and Sleep Functions
- Mechanical keys for long last and easy operations
- > Remote controller for operations

#### Communication

- Optional WIFI communication
- > Optional Bluetooth communication Support 10 meters distance for data