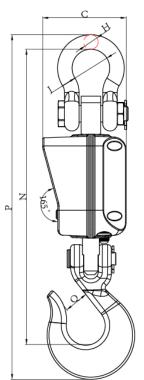

# **Shackle & Hook**

> Strong Alloy Steel Shackle & Hook with the saftey lock

#### **TN-M Dimension**

| DIM(mm)<br>CAP | 600kg/1.5T | ЗТ     | 6T      | 12T     |
|----------------|------------|--------|---------|---------|
| A              | 201        | 201    | 201     | 201     |
| В              | 160        | 160    | 160     | 160     |
| С              | 128. 5     | 128. 5 | 128. 5  | 128. 5  |
| D              | 80         | 80     | 95      | 95      |
| Е              | 60         | 60     | 80      | 80      |
| F              | 270        | 275    | 320     | 330     |
| G              | 219        | 219. 5 | 248     | 247. 5  |
| Н              | Ф 19       | ф 22   | ф 25. 4 | Ф 31. 8 |
| J              | ф 50. 8    | ф 58   | ф 68. 3 | ф 82.5  |
| L              | ф 23       | ф26. 5 | ф 30    | Ф 36    |
| M              | ф 23       | Ф26. 5 | ф 30    | Ф 36    |
| N              | 415        | 456    | 528     | 557     |
| Р              | 477        | 532    | 624     | 660     |
| Q              | 42. 9      | 50. 8  | 63. 5   | 63. 5   |