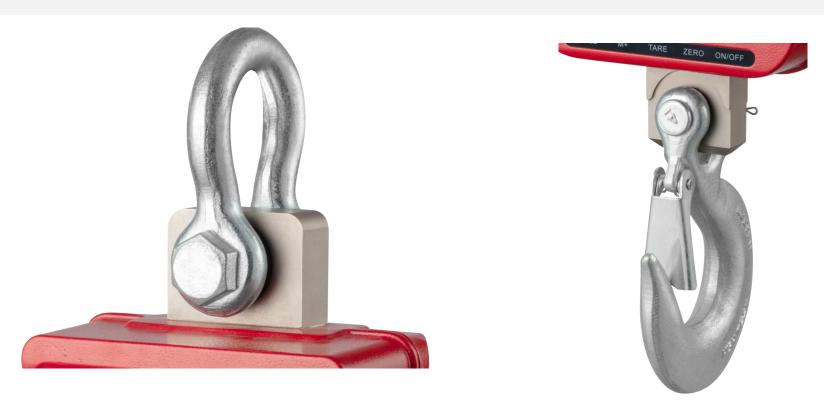

- > Rechargeable Li- Battery
- > Division 3,000e
- > 600kg to 12Ton
- > Aluminum Die-Cast Housing



Long Lasting Battery Large Display

Interface Configuration

Compact Design

# Characteristics

Features and Function



# **Compact Design**









- > Aluminum Die-Cast Housing
- > Single block Alloy Steel Load Cell



# **Long Lasting Battery**

#### Power Source



- Rechargeable Li-Battery
- Easily Access
- > 7.4V/5200mAh Battery Provide 72 hours continuous use without Backlight
- Reliable Use With 100/240VAC 50/60Hz Adaptor



# **Waterproof Structure(IP67)**



# **Large Display**





**+-**

#### **Features and Function**





- > Zero, Tare, G/N and Sleep Functions
- Mechanical keys for long last and easy operations
- > Remote controller for operations



# **Shackle & Hook**



> Strong Alloy Steel Shackle & Hook with the saftey lock



#### Communication



- Optional WIFI communication
- > Optional Bluetooth communication Support 10 meters distance for data



# **Approval**









CE

**EC TAC** 

GS

**IP67** 





#### **TN-M Crane Scale**

| Model            |       | TN-M                                            |        |        |         |         |  |
|------------------|-------|-------------------------------------------------|--------|--------|---------|---------|--|
| Display          |       | 30mm Digit LCD Display with white LED backlight |        |        |         |         |  |
| Capacity         |       | 600Kg                                           | 1.5T   | 3T     | 6T      | 12T     |  |
| Divisions        |       | 3,000e