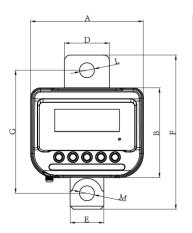

#### **TN-M Dimension**

| DIM(mm)<br>CAP | 600kg/1.5T | ЗТ     | 6T      | 12T     |
|----------------|------------|--------|---------|---------|
| A              | 201        | 201    | 201     | 201     |
| В              | 160        | 160    | 160     | 160     |
| С              | 128. 5     | 128. 5 | 128. 5  | 128. 5  |
| D              | 80         | 80     | 95      | 95      |
| Е              | 60         | 60     | 80      | 80      |
| F              | 270        | 275    | 320     | 330     |
| G              | 219        | 219. 5 | 248     | 247. 5  |
| Н              | Ф 19       | ф 22   | ф 25. 4 | Ф 31. 8 |
| J              | ф 50. 8    | ф 58   | ф 68. 3 | ф 82.5  |
| L              | ф 23       | ф26. 5 | ф 30    | Ф 36    |
| M              | ф 23       | Ф26. 5 | ф 30    | Ф 36    |
| N              | 415        | 456    | 528     | 557     |
| Р              | 477        | 532    | 624     | 660     |
| Q              | 42. 9      | 50. 8  | 63. 5   | 63. 5   |