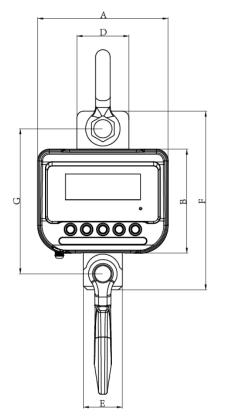

#### **TN-M Dimension**

| DIM(mm)<br>CAP | 600kg/1.5T | ЗТ     | 6T      | 12T     |
|----------------|------------|--------|---------|---------|
| A              | 201        | 201    | 201     | 201     |
| В              | 160        | 160    | 160     | 160     |
| С              | 128. 5     | 128. 5 | 128. 5  | 128. 5  |
| D              | 80         | 80     | 95      | 95      |
| Е              | 60         | 60     | 80      | 80      |
| F              | 270        | 275    | 320     | 330     |
| G              | 219        | 219. 5 | 248     | 247. 5  |
| Н              | Ф 19       | ф 22   | ф 25. 4 | Ф 31. 8 |
| J              | ф 50. 8    | ф 58   | ф 68. 3 | ф 82.5  |
| L              | ф 23       | ф26. 5 | ф 30    | Ф 36    |
| M              | ф 23       | Ф26. 5 | ф 30    | Ф 36    |
| N              | 415        | 456    | 528     | 557     |
| Р              | 477        | 532    | 624     | 660     |
| Q              | 42. 9      | 50. 8  | 63. 5   | 63. 5   |