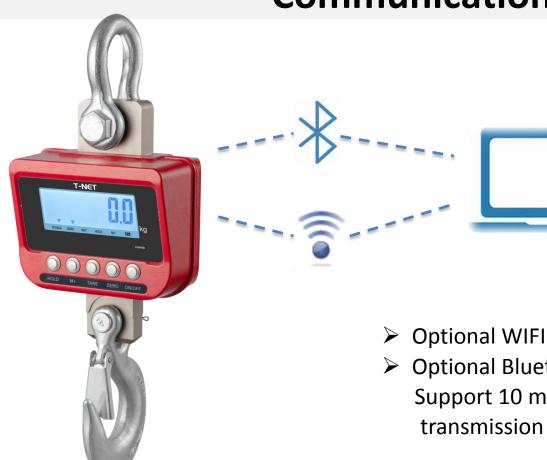

#### Communication

- Optional WIFI communication
- > Optional Bluetooth communication Support 10 meters distance for data