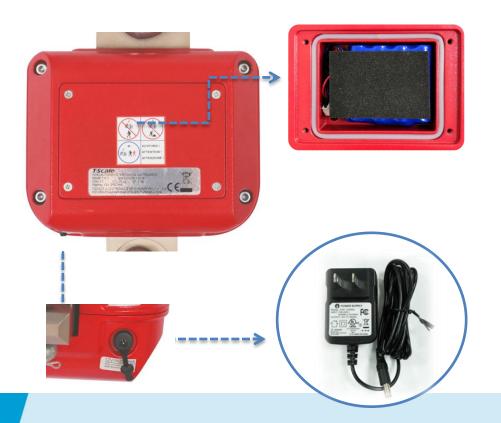

# **Long Lasting Battery**

#### Power Source

- Rechargeable Li-Battery
- Easily Access
- > 7.4V/5200mAh Battery Provide 72 hours continuous use without Backlight
- Reliable Use With 100/240VAC 50/60Hz Adaptor

# **Waterproof Structure(IP67)**