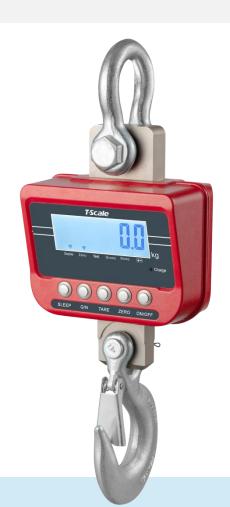

#### **TN-M** Model

- > Large LCD Display
- > Mechanical keys
- > Rechargeable Li- Battery
- > Division 3,000e
- > 600kg to 12Ton
- > Aluminum Die-Cast Housing

Long Lasting Battery Large Display

Interface Configuration

Compact Design

# **Compact Design**

- > Aluminum Die-Cast Housing
- > Single block Alloy Steel Load Cell

# **Large Display**

**+-**

# **Shackle & Hook**

> Strong Alloy Steel Shackle & Hook with the saftey lock